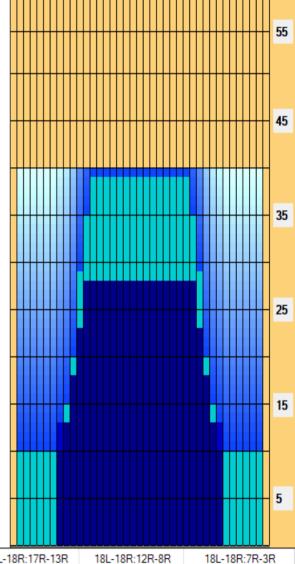

This Pattern Up Loaded From Slot # 2 In Lane Machine On 09.03.2022 14:17

Conditioner: Type In or Select One TransferType: Type In or Select One

Forward

| Item        | 3L-7L:18L-18R        | 8L-12L:18L-18R      | 13L-17L:18L-18R     | 18L-18R:17R-13R      | 18L-18R:12R-8R      | 18L-18R:7R-3R        |
|-------------|----------------------|---------------------|---------------------|----------------------|---------------------|----------------------|
| Description | Outside Track:Middle | Middle Track:Middle | Inside Track:Middle | Middle: Inside Track | Middle:Middle Track | Middle:Outside Track |