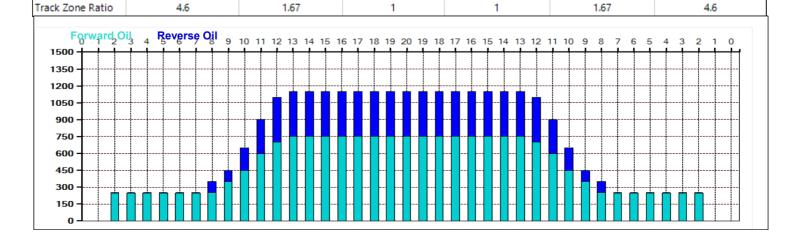

## Stavanger\_2

40 Feet 40 Feet Oil Pattern Distance: **Reverse Brush Drop:** Oil Per Board: 50 uL **Forward Oil Total:** 18.95 mL 8.2 mL 27.15 mL **Reverse Oil Total: Volume Oil Total:** Forward Boards Crossed: 379 Boards Reverse Boards Crossed: 164 Boards **Total Boards Crossed:** 543 Boards