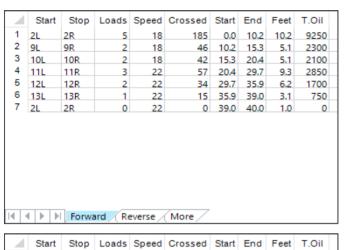

| 4 | Start | Stop | Loads | Speed | Crossed | Start | End  | Feet  | T.Oil |
|---|-------|------|-------|-------|---------|-------|------|-------|-------|
| 1 | 2L    | 2R   | 0     | 26    | 0       | 40.0  | 28.0 | -12.0 | 0     |
| 2 | 12L   | 12R  | 2     | 18    | 34      | 28.0  | 22.9 | -5.1  | 1700  |
| 3 | 11L   | 11R  | 2     | 18    | 38      | 22.9  | 17.8 | -5.1  | 1900  |
| 4 | 10L   | 10R  | 2     | 18    | 42      | 17.8  | 12.7 | -5.1  | 2100  |
| 5 | 8L    | 8R   | 1     | 18    | 25      | 12.7  | 10.2 | -2.5  | 1250  |
| 6 | 8L    | 8R   | 1     | 14    | 25      | 10.2  | 8.3  | -1.9  | 1250  |
| 7 | 2L    | 2R   | 0     | 14    | 0       | 8.3   | 0.0  | -8.3  | 0     |
|   |       |      |       |       |         |       |      |       |       |