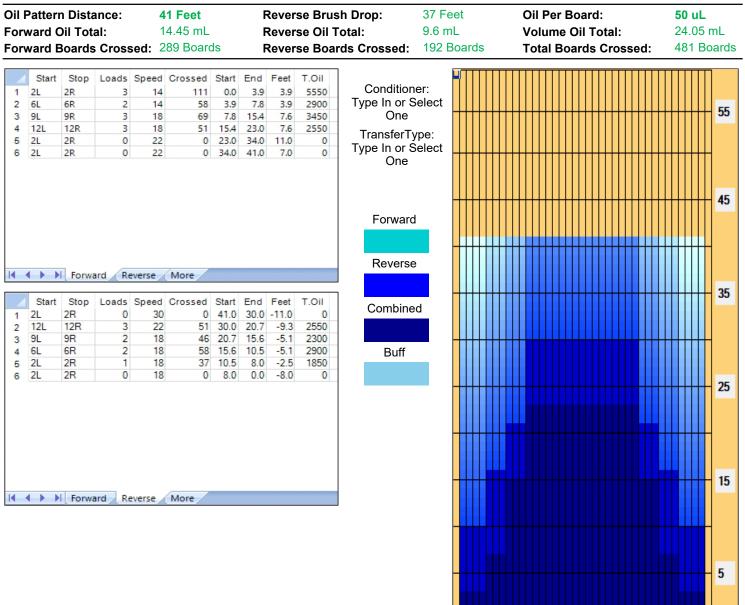

## Allsvenskan 41 2016

| ltem<br>Description<br>Track Zone Ratio |                         |   |   | 3L-7L:18L-18R<br>Outside Track:Middle<br>3.39 |   |      |   |          | 8L-12L:18L-18R<br>Middle Track:Middle |   |    |    |    |   |   | e        | 13L-17L:18L-18R<br>Inside Track:Middle<br>1 |    |   |     |          |    |    | 18L-18R:17R-13R<br>Middle: Inside Track |    |          |          |          |          | 18L-18R:12R-8R<br>Middle:Middle Track |    |          |    |  |      | 18L-18R:7R-3R<br>Middle:Outside Track |          |   |          |            |          |             |  |  |
|-----------------------------------------|-------------------------|---|---|-----------------------------------------------|---|------|---|----------|---------------------------------------|---|----|----|----|---|---|----------|---------------------------------------------|----|---|-----|----------|----|----|-----------------------------------------|----|----------|----------|----------|----------|---------------------------------------|----|----------|----|--|------|---------------------------------------|----------|---|----------|------------|----------|-------------|--|--|
|                                         |                         |   |   |                                               |   |      |   |          | 1.44                                  |   |    |    |    |   |   |          |                                             |    |   |     |          |    | 1  |                                         |    |          |          |          | 1.44     |                                       |    |          |    |  | 3.39 |                                       |          |   |          |            |          |             |  |  |
|                                         | Forward Oil Reverse Oil |   |   |                                               |   |      |   |          |                                       |   |    |    |    |   |   |          |                                             |    |   |     |          |    |    |                                         |    |          |          |          |          |                                       |    |          |    |  |      |                                       |          |   |          |            |          |             |  |  |
| 1500 -<br>1350 -                        | <b> </b>                | ļ |   |                                               |   |      |   |          |                                       |   |    |    |    |   |   |          |                                             |    |   |     |          |    |    |                                         |    |          |          |          |          |                                       |    |          |    |  |      |                                       |          |   | ļ        |            |          |             |  |  |
| 1200 -                                  |                         |   |   |                                               |   |      |   | 1        |                                       | - |    | ‡  |    |   |   |          |                                             |    |   |     | ‡        | 1  |    |                                         |    |          | 1        |          | 1        | <b>†</b>                              | 1  | 1        |    |  |      |                                       | İ        |   | ‡        | -          | 1        | -<br>-<br>- |  |  |
| 900 -                                   |                         |   |   |                                               |   |      | + | +        |                                       |   |    | +  |    | 1 |   | <b>-</b> | İ                                           |    | [ | 1-1 | <b>-</b> |    | 1  | 1                                       | 1  | <b>i</b> | <b>-</b> | <b> </b> | <b> </b> |                                       |    | +        |    |  |      |                                       | +        |   | +        |            | -+       |             |  |  |
| 750 -<br>600 -                          |                         | 1 |   |                                               |   |      | 1 | 1        |                                       |   |    |    |    |   |   |          |                                             |    |   |     |          |    |    |                                         |    |          |          |          |          |                                       |    | <u> </u> |    |  |      |                                       | <b> </b> |   | <b>†</b> | 1          | 1        | <b>_</b>    |  |  |
| 450 -                                   | +                       | + | + |                                               |   |      |   | <u> </u> |                                       |   |    |    |    |   |   |          |                                             |    |   |     |          |    | -  | -                                       | -  |          |          |          |          |                                       |    |          |    |  | ļ    | <u> </u>                              | <u> </u> | + | +        |            | -+       |             |  |  |
| 300 -<br>150 -                          | <b> </b>                |   |   |                                               |   | <br> |   |          |                                       |   |    |    |    |   |   |          |                                             |    |   |     |          |    |    |                                         |    |          |          |          |          |                                       |    |          |    |  | ·    |                                       |          |   |          | <u> </u> { | <b>-</b> |             |  |  |
| -                                       | •                       | 1 | 2 | 3                                             | 4 |      | 6 | 7        |                                       |   | 10 | 11 | 12 |   | 3 | 14       | 15                                          | 16 |   | 7 1 | 18       | 19 | 20 | 19                                      | 18 | 17       | 16       | 15       | 14       | 13                                    | 12 | 11       | 10 |  |      | 7                                     | -        | - | -        | 3          | 2        | +           |  |  |