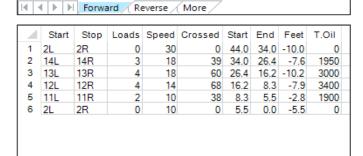

Oil Per Board: 50 uL
Volume Oil Total: 25 mL
Total Boards Crossed: 500 Boards

| 3 10L 10R 4 18 84 10.1 20.3 10.2 420<br>4 12L 12R 4 18 68 20.3 30.5 10.2 340<br>5 2L 2R 0 22 0 30.5 38.0 7.5 |
|--------------------------------------------------------------------------------------------------------------|
| 3 10L 10R 4 18 84 10.1 20.3 10.2 420<br>4 12L 12R 4 18 68 20.3 30.5 10.2 340<br>5 2L 2R 0 22 0 30.5 38.0 7.5 |
| 4 12L 12R 4 18 68 20.3 30.5 10.2 34(<br>5 2L 2R 0 22 0 30.5 38.0 7.5                                         |
| 5 2L 2R 0 22 0 30.5 38.0 7.5                                                                                 |
|                                                                                                              |
|                                                                                                              |
| 6 2L 2R 0 30 0 38.0 44.0 6.0                                                                                 |