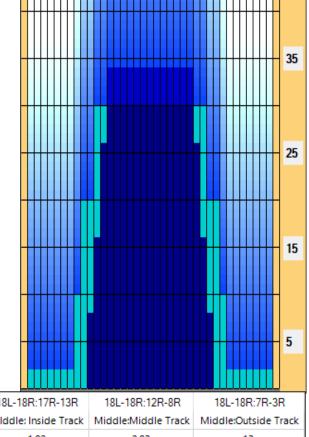

Conditioner:
Type In or Select
One
TransferType:
Type In or Select
One

Forward Reverse

Combined
Buff

Jocke Biehl 2023

| Item             | 3L-7L:18L-18R        | 8L-12L:18L-18R      | 13L-17L:18L-18R     | 18L-18R:17R-13R      | 18L-18R:12R-8R      | 18L-18R:7R-3R        |
|------------------|----------------------|---------------------|---------------------|----------------------|---------------------|----------------------|
| Description      | Outside Track:Middle | Middle Track:Middle | Inside Track:Middle | MIddle: Inside Track | Middle:Middle Track | Middle:Outside Track |
| Track Zone Ratio | 13                   | 2.83                | 1.02                | 1.02                 | 2.83                | 13                   |
|                  |                      |                     |                     |                      |                     |                      |