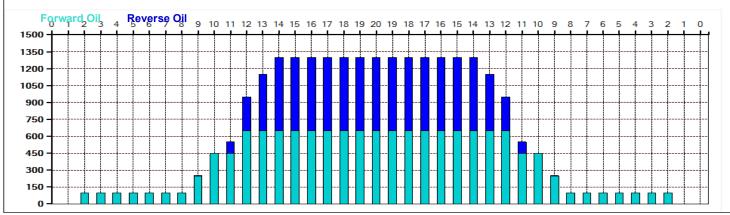

## Solør Open 2023

55

45

Oil Pattern Distance: 44 Feet
Forward Oil Total: 14.75 mL
Forward Boards Crossed: 295 Boards

Reverse Brush Drop: 36 Feet
Reverse Oil Total: 10.25 mL
Reverse Boards Crossed: 205 Boards