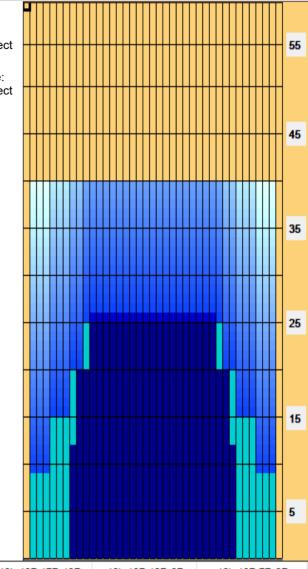

## **Norwegian Youth Championships V1**

Oil Pattern Distance: 40 Feet 33 Feet Oil Per Board: Multiple uL **Reverse Brush Drop: Forward Oil Total:** 18.8 mL **Reverse Oil Total:** 7.85 mL **Volume Oil Total:** 26.65 mL Forward Boards Crossed: 376 Boards Reverse Boards Crossed: 157 Boards **Total Boards Crossed:** 533 Boards

| 4 | Start | Stop | Loads | Mics | Speed | Crossed | Start | End  | Feet | T.Oil |
|---|-------|------|-------|------|-------|---------|-------|------|------|-------|
| 1 | 2L    | 2R   | 6     | 50   | 14    | 222     | 0.0   | 9.9  | 9.9  | 11100 |
| 2 | 5L    | 5R   | 2     | 50   | 18    | 62      | 9,9   | 15.0 | 5.1  | 3100  |
| 3 | 8L    | 8R   | 2     | 50   | 18    | 50      | 15.0  | 20.1 | 5.1  | 2500  |
| 4 | 10L   | 10R  | 2     | 50   | 18    | 42      | 20.1  | 25.2 | 5.1  | 2100  |
| 5 | 2L    | 2R   | 0     | 50   | 22    | 0       | 25.2  | 32.0 | 6.8  | 0     |
| 6 | 21    | an.  |       | 50   | 2.0   | _       | 22.0  | 40.0 | 0.0  |       |
|   | 2L    | 2R   | 0     | 50   | 26    | 0       | 32.0  | 40.0 | 8,0  |       |
|   | ZL.   | ZK.  |       | 50   | 26    | 0       | 32.0  | 40.0 | 8.0  | 0     |

| Conditioner:<br>Type In or Select<br>One  |
|-------------------------------------------|
| TransferType:<br>Type In or Select<br>One |

Forward

Reverse

Combined

Buff

|   |                                                      | Start | Stop  | Loads    | Mics  | Speed | Crossed | Start | End  | Feet  | T.Oil |  |
|---|------------------------------------------------------|-------|-------|----------|-------|-------|---------|-------|------|-------|-------|--|
|   | 1                                                    | 2L    | 2R    | 0        | 50    | 26    | 0       | 40.0  | 26.0 | -14.0 | 0     |  |
|   | 2                                                    | 11L   | 11R   | 2        | 50    | 22    | 38      | 26.0  | 19.8 | -6.2  | 1900  |  |
|   | 3                                                    | 9L    | 9R    | 3        | 50    | 18    | 69      | 19.8  | 12.2 | -7.6  | 3450  |  |
|   | 4                                                    | 8L    | 8R    | 2        | 50    | 18    | 50      | 12.2  | 7.1  | -5.1  | 2500  |  |
|   | 5                                                    | 2L    | 2R    | 0        | 50    | 14    | 0       | 7.1   | 0.0  | -7.1  | 0     |  |
|   | 3 (ZL   ZIX   0   30   14   0   7.1   0.0   -7.1   0 |       |       |          |       |       |         |       |      |       |       |  |
| ı | H I                                                  |       | Forwa | ard / Re | verse | More  |         |       |      |       |       |  |