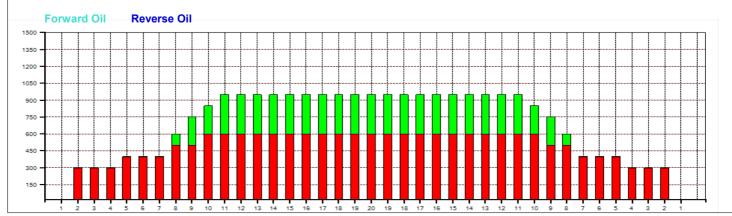

| 4 | Start | Stop | Loads | Mics | Speed | Crossed | Start | End  | Feet | T.Oil |
|---|-------|------|-------|------|-------|---------|-------|------|------|-------|
| 1 | 2L    | 2R   | 6     | 50   | 14    | 222     | 0.0   | 9.9  | 9.9  | 11100 |
| 2 | 5L    | 5R   | 2     | 50   | 18    | 62      | 9,9   | 15.0 | 5.1  | 3100  |
| 3 | 8L    | 8R   | 2     | 50   | 18    | 50      | 15.0  | 20.1 | 5.1  | 2500  |
| 4 | 10L   | 10R  | 2     | 50   | 18    | 42      | 20.1  | 25.2 | 5.1  | 2100  |
| 5 | 2L    | 2R   | 0     | 50   | 22    | 0       | 25.2  | 32.0 | 6.8  | 0     |
| 6 | 21    | an.  |       | 50   | 2.0   | _       | 22.0  | 40.0 | 0.0  |       |
|   | 2L    | 2R   | 0     | 50   | 26    | 0       | 32.0  | 40.0 | 8,0  |       |
|   | ZL.   | ZK.  |       | 50   | 26    | 0       | 32.0  | 40.0 | 8.0  | 0     |

| Conditioner:<br>Type In or Select<br>One  |
|-------------------------------------------|
| TransferType:<br>Type In or Select<br>One |

Forward

Reverse

Combined

Buff

|   |                                                      | Start | Stop  | Loads    | Mics  | Speed | Crossed | Start | End  | Feet  | T.Oil |  |
|---|------------------------------------------------------|-------|-------|----------|-------|-------|---------|-------|------|-------|-------|--|
|   | 1                                                    | 2L    | 2R    | 0        | 50    | 26    | 0       | 40.0  | 26.0 | -14.0 | 0     |  |
|   | 2                                                    | 11L   | 11R   | 2        | 50    | 22    | 38      | 26.0  | 19.8 | -6.2  | 1900  |  |
|   | 3                                                    | 9L    | 9R    | 3        | 50    | 18    | 69      | 19.8  | 12.2 | -7.6  | 3450  |  |
|   | 4                                                    | 8L    | 8R    | 2        | 50    | 18    | 50      | 12.2  | 7.1  | -5.1  | 2500  |  |
|   | 5                                                    | 2L    | 2R    | 0        | 50    | 14    | 0       | 7.1   | 0.0  | -7.1  | 0     |  |
|   | 3 (ZL   ZIX   0   30   14   0   7.1   0.0   -7.1   0 |       |       |          |       |       |         |       |      |       |       |  |
| ı | H I                                                  |       | Forwa | ard / Re | verse | More  |         |       |      |       |       |  |