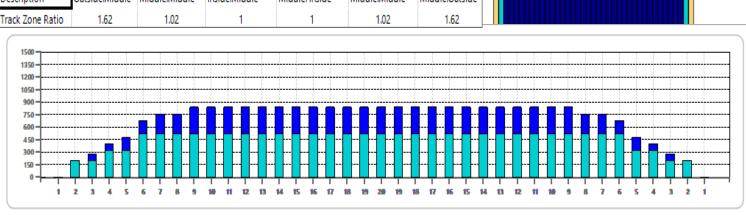

Cleaner Ratio Main Mix Cleaner Ratio Back End Mix Cleaner Ratio Back End Distance Buffer RPM: 4 = 700 | 3 = 500 | 2 = 200 | 1 = 100

NA NA NA Forward Reverse Combined

| Item             | 3L-7L:18L-18R  | 8L-12L:18L-18R | 13L-17L:18L-18R | 18L-18R:17R-13R | 18L-18R:12R-8R | 18L-18R:7R-3R  |
|------------------|----------------|----------------|-----------------|-----------------|----------------|----------------|
| Description      | Outside:Middle | Middle:Middle  | Inside:Middle   | Mlddle: Inside  | Middle:Middle  | Middle:Outside |
| Track Zone Ratio | 1.62           | 1.02           | 1               | 1               | 1.02           | 1.62           |