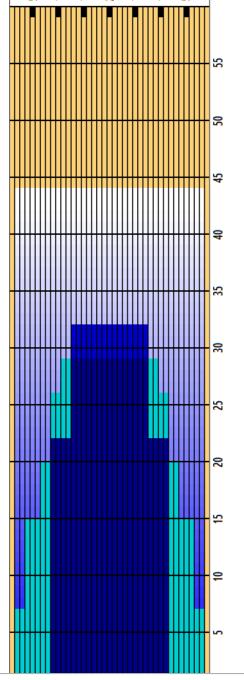

## SBN 264427

Oil Pattern Distance 44 **Reverse Brush Drop** 40 Oil Per Board 50 ul **Forward Oil Total** 20.15 mL **Reverse Oil Total** 6.45 mL **Volume Oil Total** 26.6 mL **Tank A Conditioner Tank B Conditioner Tank Configuration ALT** 

|   | START | STOP | LOADS | SPEED | CROSSED | START | END  | FEET | T.OIL |
|---|-------|------|-------|-------|---------|-------|------|------|-------|
| 1 | 2L    | 2R   | 5     | 14    | 185     | 0.0   | 7.9  | 7.9  | 9250  |
| 2 | 4L    | 4R   | 3     | 18    | 99      | 7.9   | 15.5 | 7.6  | 4950  |
| 3 | 7L    | 7R   | 2     | 18    | 54      | 15.5  | 20.6 | 5.1  | 2700  |
| 4 | 9L    | 9R   | 2     | 22    | 46      | 20.6  | 26.8 | 6.2  | 2300  |
| 5 | 11L   | 11R  | 1     | 22    | 19      | 26.8  | 29.9 | 3.1  | 950   |
| 6 | 2L    | 2R   | 0     | 10    | 0       | 29.9  | 44.0 | 14.1 | 0     |
|   |       |      |       |       |         |       |      |      |       |

|   | START | STOP | LOADS | SPEED | CROSSED | START | END  | FEET  | T.OIL |
|---|-------|------|-------|-------|---------|-------|------|-------|-------|
| 1 | 2L    | 2R   | 0     | 26    | 0       | 44.0  | 32.0 | -12.0 | 0     |
| 2 | 13L   | 13R  | 4     | 18    | 60      | 32.0  | 21.8 | -10.2 | 3000  |
| 3 | 9L    | 9R   | 3     | 18    | 69      | 21.8  | 14.2 | -7.6  | 3450  |
| 4 | 5L    | 5R   | 0     | 22    | 0       | 14.2  | 0.0  | -14.2 | 0     |
|   |       |      |       |       |         |       |      |       |       |
|   |       |      |       |       |         |       |      |       |       |
|   |       |      |       |       |         |       |      |       |       |
|   |       |      |       |       |         |       |      |       |       |
|   |       |      |       |       |         |       |      |       |       |