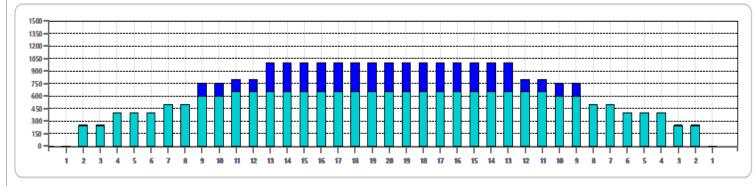

|   | START | STOP | LOADS | SPEED | CROSSED | START | END  | FEET | T.OIL |
|---|-------|------|-------|-------|---------|-------|------|------|-------|
| 1 | 2L    | 2R   | 5     | 14    | 185     | 0.0   | 7.9  | 7.9  | 9250  |
| 2 | 4L    | 4R   | 3     | 18    | 99      | 7.9   | 15.5 | 7.6  | 4950  |
| 3 | 7L    | 7R   | 2     | 18    | 54      | 15.5  | 20.6 | 5.1  | 2700  |
| 4 | 9L    | 9R   | 2     | 22    | 46      | 20.6  | 26.8 | 6.2  | 2300  |
| 5 | 11L   | 11R  | 1     | 22    | 19      | 26.8  | 29.9 | 3.1  | 950   |
| 6 | 2L    | 2R   | 0     | 10    | 0       | 29.9  | 44.0 | 14.1 | 0     |
|   |       |      |       |       |         |       |      |      |       |

|   | START | STOP | LOADS | SPEED | CROSSED | START | END  | FEET  | T.OIL |
|---|-------|------|-------|-------|---------|-------|------|-------|-------|
| 1 | 2L    | 2R   | 0     | 26    | 0       | 44.0  | 32.0 | -12.0 | 0     |
| 2 | 13L   | 13R  | 4     | 18    | 60      | 32.0  | 21.8 | -10.2 | 3000  |
| 3 | 9L    | 9R   | 3     | 18    | 69      | 21.8  | 14.2 | -7.6  | 3450  |
| 4 | 5L    | 5R   | 0     | 22    | 0       | 14.2  | 0.0  | -14.2 | 0     |
|   |       |      |       |       |         |       |      |       |       |
|   |       |      |       |       |         |       |      |       |       |
|   |       |      |       |       |         |       |      |       |       |
|   |       |      |       |       |         |       |      |       |       |
|   |       |      |       |       |         |       |      |       |       |