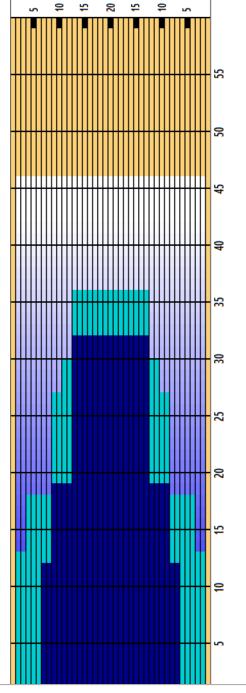

|   | START | STOP | LOADS | SPEED | CROSSED | START | END  | FEET | T.OIL |
|---|-------|------|-------|-------|---------|-------|------|------|-------|
| 1 | 2L    | 2R   | 5     | 14    | 185     | 0.0   | 7.9  | 7.9  | 7400  |
| 2 | 2L    | 2R   | 2     | 18    | 74      | 7.9   | 13.0 | 5.1  | 2960  |
| 3 | 4L    | 4R   | 2     | 18    | 66      | 13.0  | 18.1 | 5.1  | 2640  |
| 4 | 9L    | 9R   | 3     | 22    | 69      | 18.1  | 27.4 | 9.3  | 2760  |
| 5 | 11L   | 11R  | 1     | 22    | 19      | 27.4  | 30.5 | 3.1  | 760   |
| 6 | 13L   | 13R  | 2     | 22    | 30      | 30.5  | 36.7 | 6.2  | 1200  |
| 7 | 2L    | 2R   | 0     | 22    | 0       | 36.7  | 46.0 | 9.3  | 0     |
|   |       |      |       |       |         |       |      |      |       |
|   |       |      |       |       |         |       |      |      |       |
|   |       |      |       |       |         |       |      |      |       |
|   |       |      |       |       |         |       |      |      |       |
|   |       |      |       |       |         |       |      |      |       |
|   |       |      |       |       |         |       |      |      |       |
|   |       |      |       |       |         |       |      |      |       |

|   | START | STOP | LOADS | SPEED | CROSSED | START | END  | FEET  | T.OIL |
|---|-------|------|-------|-------|---------|-------|------|-------|-------|
| 1 | 2L    | 2R   | 0     | 26    | 0       | 46.0  | 32.0 | -14.0 | 0     |
| 2 | 13L   | 13R  | 5     | 18    | 75      | 32.0  | 19.3 | -12.7 | 3000  |
| 3 | 9L    | 9R   | 3     | 18    | 69      | 19.3  | 11.7 | -7.6  | 2760  |
| 4 | 7L    | 7R   | 1     | 22    | 27      | 11.7  | 8.6  | -3.1  | 1080  |
| 5 | 2L    | 2R   | 0     | 10    | 0       | 8.6   | 0.0  | -8.6  | 0     |
|   |       |      |       |       |         |       |      |       |       |
|   |       |      |       |       |         |       |      |       |       |
|   |       |      |       |       |         |       |      |       |       |
|   |       |      |       |       |         |       |      |       |       |
|   |       |      |       |       |         |       |      |       |       |
|   |       |      |       |       |         |       |      |       |       |
|   |       |      |       |       |         |       |      |       |       |
|   |       |      |       |       |         |       |      |       |       |