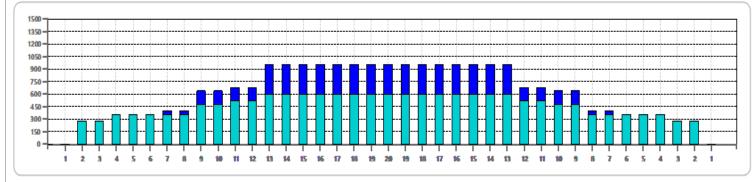

|   | START | STOP | LOADS | SPEED | CROSSED | START | END  | FEET | T.OIL |
|---|-------|------|-------|-------|---------|-------|------|------|-------|
| 1 | 2L    | 2R   | 5     | 14    | 185     | 0.0   | 7.9  | 7.9  | 7400  |
| 2 | 2L    | 2R   | 2     | 18    | 74      | 7.9   | 13.0 | 5.1  | 2960  |
| 3 | 4L    | 4R   | 2     | 18    | 66      | 13.0  | 18.1 | 5.1  | 2640  |
| 4 | 9L    | 9R   | 3     | 22    | 69      | 18.1  | 27.4 | 9.3  | 2760  |
| 5 | 11L   | 11R  | 1     | 22    | 19      | 27.4  | 30.5 | 3.1  | 760   |
| 6 | 13L   | 13R  | 2     | 22    | 30      | 30.5  | 36.7 | 6.2  | 1200  |
| 7 | 2L    | 2R   | 0     | 22    | 0       | 36.7  | 46.0 | 9.3  | 0     |
|   |       |      |       |       |         |       |      |      |       |
|   |       |      |       |       |         |       |      |      |       |
|   |       |      |       |       |         |       |      |      |       |
|   |       |      |       |       |         |       |      |      |       |
|   |       |      |       |       |         |       |      |      |       |
|   |       |      |       |       |         |       |      |      |       |
|   |       |      |       |       |         |       |      |      |       |

|   | START | STOP | LOADS | SPEED | CROSSED | START | END  | FEET  | T.OIL |
|---|-------|------|-------|-------|---------|-------|------|-------|-------|
| 1 | 2L    | 2R   | 0     | 26    | 0       | 46.0  | 32.0 | -14.0 | 0     |
| 2 | 13L   | 13R  | 5     | 18    | 75      | 32.0  | 19.3 | -12.7 | 3000  |
| 3 | 9L    | 9R   | 3     | 18    | 69      | 19.3  | 11.7 | -7.6  | 2760  |
| 4 | 7L    | 7R   | 1     | 22    | 27      | 11.7  | 8.6  | -3.1  | 1080  |
| 5 | 2L    | 2R   | 0     | 10    | 0       | 8.6   | 0.0  | -8.6  | 0     |
|   |       |      |       |       |         |       |      |       |       |
|   |       |      |       |       |         |       |      |       |       |
|   |       |      |       |       |         |       |      |       |       |
|   |       |      |       |       |         |       |      |       |       |
|   |       |      |       |       |         |       |      |       |       |
|   |       |      |       |       |         |       |      |       |       |
|   |       |      |       |       |         |       |      |       |       |
|   |       |      |       |       |         |       |      |       |       |