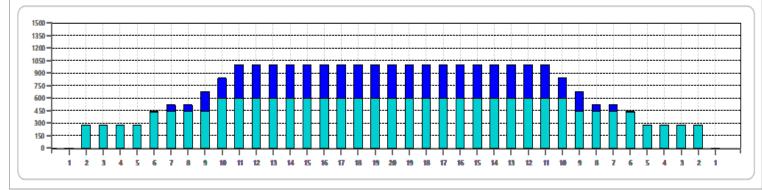

|   | START | STOP | LOADS | SPEED | CROSSED | START | END  | FEET | T.OIL |
|---|-------|------|-------|-------|---------|-------|------|------|-------|
| 1 | 2L    | 2R   | 7     |       |         |       |      |      | 10360 |
|   | 6L    | 6R   |       | 18    | 116     | 11.9  | 22.1 | 10.2 | 4640  |
| 3 | 10L   | 10R  | 4     | 18    | 84      | 22.1  | 32.3 | 10.2 | 3360  |
| 4 | 2L    | 2R   | 0     | 22    | 0       | 32.3  | 35.0 | 2.7  | 0     |
|   |       |      |       |       |         |       |      |      |       |
|   |       |      |       |       |         |       |      |      |       |
|   |       |      |       |       |         |       |      |      |       |
|   |       |      |       |       |         |       |      |      |       |
|   |       |      |       |       |         |       |      |      |       |
|   |       |      |       |       |         |       |      |      |       |
|   |       |      |       |       |         |       |      |      |       |
|   |       |      |       |       |         |       |      |      |       |
|   |       |      |       |       |         |       |      |      |       |

|   | START | STOP | LOADS | SPEED | CROSSED | START | END  | FEET  | T.OIL |
|---|-------|------|-------|-------|---------|-------|------|-------|-------|
| 1 | 2L    | 2R   | 0     | 30    | 0       | 35.0  | 30.0 | -5.0  | 0     |
| 2 | 11L   | 11R  | 4     | 18    | 76      | 30.0  | 19.8 | -10.2 | 3040  |
| 3 | 9L    | 9R   | 4     | 18    | 92      | 19.8  | 9.6  | -10.2 | 3680  |
| 4 | 7L    | 7R   | 2     | 18    | 54      | 9.6   | 4.5  | -5.1  | 2160  |
| 5 | 2L    | 2R   | 0     | 18    | 0       | 4.5   | 0.0  | -4.5  | 0     |
|   |       |      |       |       |         |       |      |       |       |
|   |       |      |       |       |         |       |      |       |       |
|   |       |      |       |       |         |       |      |       |       |
|   |       |      |       |       |         |       |      |       |       |
|   |       |      |       |       |         |       |      |       |       |
|   |       |      |       |       |         |       |      |       |       |
|   |       |      |       |       |         |       |      |       |       |