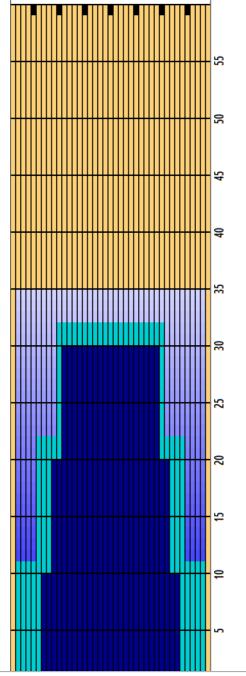

|   | START | STOP | LOADS | SPEED | CROSSED | START | END  | FEET | T.OIL |
|---|-------|------|-------|-------|---------|-------|------|------|-------|
| 1 | 2L    | 2R   | 7     |       |         |       |      |      | 10360 |
|   | 6L    | 6R   |       | 18    | 116     | 11.9  | 22.1 | 10.2 | 4640  |
| 3 | 10L   | 10R  | 4     | 18    | 84      | 22.1  | 32.3 | 10.2 | 3360  |
| 4 | 2L    | 2R   | 0     | 22    | 0       | 32.3  | 35.0 | 2.7  | 0     |
|   |       |      |       |       |         |       |      |      |       |
|   |       |      |       |       |         |       |      |      |       |
|   |       |      |       |       |         |       |      |      |       |
|   |       |      |       |       |         |       |      |      |       |
|   |       |      |       |       |         |       |      |      |       |
|   |       |      |       |       |         |       |      |      |       |
|   |       |      |       |       |         |       |      |      |       |
|   |       |      |       |       |         |       |      |      |       |
|   |       |      |       |       |         |       |      |      |       |

|   | START | STOP | LOADS | SPEED | CROSSED | START | END  | FEET  | T.OIL |
|---|-------|------|-------|-------|---------|-------|------|-------|-------|
| 1 | 2L    | 2R   | 0     | 30    | 0       | 35.0  | 30.0 | -5.0  | 0     |
| 2 | 11L   | 11R  | 4     | 18    | 76      | 30.0  | 19.8 | -10.2 | 3040  |
| 3 | 9L    | 9R   | 4     | 18    | 92      | 19.8  | 9.6  | -10.2 | 3680  |
| 4 | 7L    | 7R   | 2     | 18    | 54      | 9.6   | 4.5  | -5.1  | 2160  |
| 5 | 2L    | 2R   | 0     | 18    | 0       | 4.5   | 0.0  | -4.5  | 0     |
|   |       |      |       |       |         |       |      |       |       |
|   |       |      |       |       |         |       |      |       |       |
|   |       |      |       |       |         |       |      |       |       |
|   |       |      |       |       |         |       |      |       |       |
|   |       |      |       |       |         |       |      |       |       |
|   |       |      |       |       |         |       |      |       |       |
|   |       |      |       |       |         |       |      |       |       |