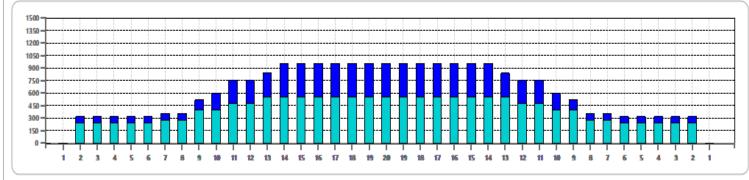

Cleaner Ratio Main Mix Cleaner Ratio Back End Mix Cleaner Ratio Back End Distance Buffer RPM: 4 = 700 | 3 = 500 | 2 = 200 | 1 = 100

NA NA NA Forward Reverse Combined

| Item             | 3L-7L:18L-18R  | 8L-12L:18L-18R | 13L-17L:18L-18R | 18L-18R:17R-13R | 18L-18R:12R-8R | 18L-18R:7R-3R  |
|------------------|----------------|----------------|-----------------|-----------------|----------------|----------------|
| Description      | Outside:Middle | Middle:Middle  | Inside:Middle   | Mlddle: Inside  | Middle:Middle  | Middle:Outside |
| Track Zone Ratio | 2,93           | 1.6            | 1.03            | 1.03            | 1.6            | 2.93           |