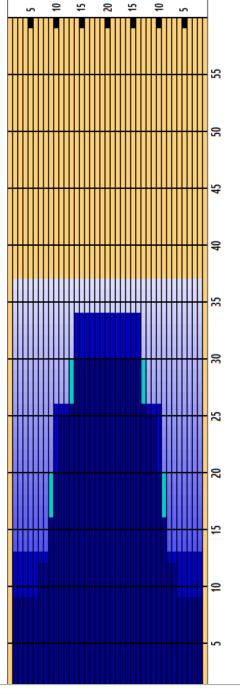

|   | START | STOP | LOADS | SPEED | CROSSED | START | END  | FEET | T.OIL |
|---|-------|------|-------|-------|---------|-------|------|------|-------|
| 1 | 2L    | 2R   | 6     | 14    | 222     | 0.0   | 9.9  | 9.9  | 8880  |
| 2 | 7L    | 7R   | 1     | 18    | 27      | 9.9   | 12.4 | 2.5  | 1080  |
| 3 | 9L    | 9R   | 3     | 18    | 69      | 12.4  | 20.0 | 7.6  | 2760  |
| 4 | 11L   | 11R  | 2     | 18    | 38      | 20.0  | 25.1 | 5.1  | 1520  |
| 5 | 13L   | 13R  | 2     | 18    | 30      | 25.1  | 30.2 | 5.1  | 1200  |
| 6 | 2L    | 2R   | 0     | 22    | 0       | 30.2  | 37.0 | 6.8  | 0     |
|   |       |      |       |       |         |       |      |      |       |

|   | START | STOP | LOADS | SPEED | CROSSED | START | END  | FEET | T.OIL |
|---|-------|------|-------|-------|---------|-------|------|------|-------|
| 1 | 2L    | 2R   | 0     | 30    | 0       | 37.0  | 34.0 | -3.0 | 0     |
| 2 | 14L   | 14R  | 1     | 22    | 13      | 34.0  | 30.9 | -3.1 | 520   |
| 3 | 14L   | 14R  | 2     | 18    | 26      | 30.9  | 25.8 | -5.1 | 1040  |
| 4 | 10L   | 10R  | 2     | 18    | 42      | 25.8  | 20.7 | -5.1 | 1680  |
| 5 | 11L   | 11R  | 2     | 18    | 38      | 20.7  | 15.6 | -5.1 | 1520  |
| 6 | 9L    | 9R   | 1     | 18    | 23      | 15.6  | 13.1 | -2.5 | 920   |
| 7 | 2L    | 2R   | 2     | 18    | 74      | 13.1  | 8.0  | -5.1 | 2960  |
| 8 | 2L    | 2R   | 0     | 18    | 0       | 8.0   | 0.0  | -8.0 | 0     |
|   |       |      |       |       |         |       |      |      |       |
|   |       |      |       |       |         |       |      |      |       |
|   |       |      |       |       |         |       |      |      |       |
|   |       |      |       |       |         |       |      |      |       |
|   |       |      |       |       |         |       |      |      |       |
|   |       |      |       |       |         |       |      |      |       |